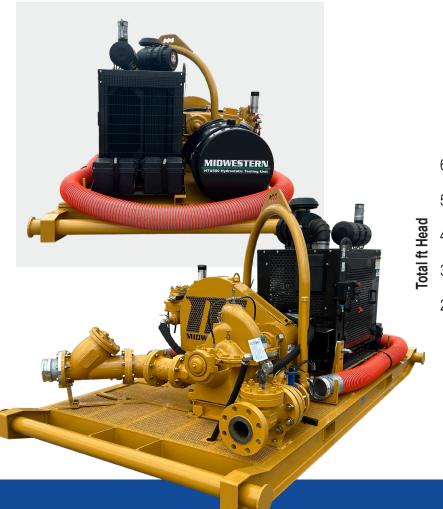

# HTU 500 HYDROSTATIC FILL AND TEST UNIT

with Skid and Belt Driven Test Pump

### **FEATURES**

**Ease of Operation** – the HTU is designed to fill and test pipelines using a single power source. The fill pump can output up to 600 gpm @ 500 ft of head, and the test pump output can go up to 3,205 psi @ 23 gpm.

**High Flow Centrifugal Fill Pump** with inlet suction strainer and a butterfly valve on the outlet to facilitate priming and flow regulation

**High Pressure Triplex Test Pump** with super-charged inlet and pulsation dampener for smooth operation

**High Pressure Check Valve** which allows automatic switchover function from fill to test

**Enclosed Diesel Engine Power Pack** with manual clutch engagement PTO

Operator's Control Station includes engine controls and a Digital Stroke Counter which displays the total pump strokes and stroke rate of the triplex pump

On Board Lo/Hi Pressure Gauges and adjustable relief valve

**Drain Valves** to release pressure and drain fluid from system

**Optional** 20ft suction hose with quick connect