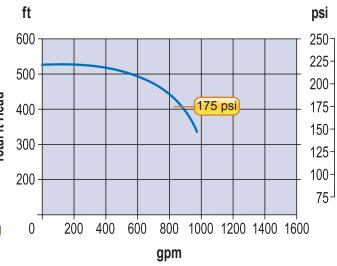

#### Fill Pump Performance @ Maximum Rated HP

High Pressure Triplex Pump

Operator's Control
Station

### **FEATURES**

**Ease of Operation** – the HTU is designed to fill and test pipelines using a single power source. The fill pump can output up to 600 gpm @ 500 ft of head, and the test pump output can go up to 3,205 psi @ 23 gpm.

| Fill Pump                                   |                          |
|---------------------------------------------|--------------------------|
| Туре                                        | Centrifugal, Multi Stage |
| Liquid                                      | Water                    |
| Flow at Maximum Efficiency (NPSHR @ 8.2 ft) | 800 gpm                  |
| Shut Off Head                               | 525 ft                   |