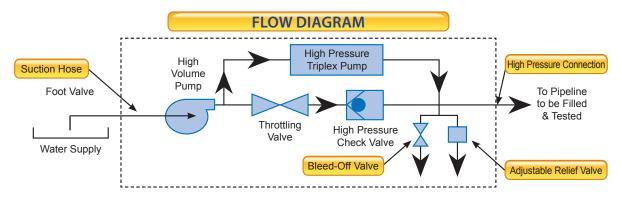

### **FEATURES**

**Ease of Operation** – the HTU is designed to fill and test pipelines using a single power source. The fill pump can output up to 600 gpm @ 500 ft of head, and the test pump output can go up to 3,205 psi @ 23 gpm.

**High Flow Centrifugal Fill Pump** with inlet suction strainer and a butterfly valve on the outlet to facilitate priming and flow regulation

**High Pressure Triplex Test Pump** with super-charged inlet and pulsation dampener for smooth operation

**High Pressure Check Valve** which allows automatic switchover function from fill to test

**Enclosed Diesel Engine Power Pack** with manual clutch engagement PTO

Operator's Control Station includes engine controls and a Digital Stroke Counter which displays the total pump strokes and stroke rate of the triplex pump

On Board Lo/Hi Pressure Gauges and adjustable relief valve

**Drain Valves** to release pressure and drain fluid from system

**Optional** 20ft suction hose with quick connect