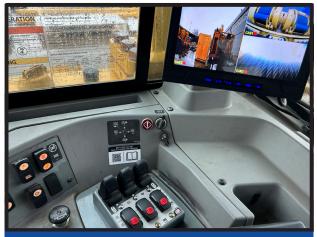

## M50-TLSW

Inquire with our sales team for specific models and configurations tailored to meet your needs.

**INTEGRATED CONTROLS AND CAMERA** 

## **FEATURES**

**Precise Controls** allow for simultaneous control of all three winches with electro-hydraulic controls.

**Enhanced Functionality** with all new Paddle and Switch Control Panel with LED indicators for user friendly ergonomics and operations.

**Camera System** included to view wire rope spooling and work connections.