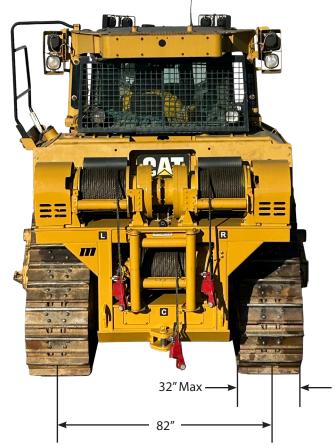

**Direct Mount** design for easy bolt on attachment to the rear implement mount plate.

Heavy Duty Wire Rope 300 ft of 3/4" 6 x 37 EIPS IWRC wire rope installed on each winch.

**Durable Construction** to meet the most demanding applications with steel housing and total attachment weight of 8,500 lbs.