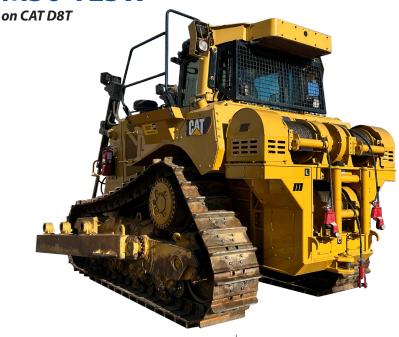

**Direct Mount** design for easy bolt on attachment to the rear implement mount plate.

Heavy Duty Wire Rope 300 ft of 3/4" 6 x 37 EIPS IWRC wire rope installed on each winch.

**Durable Construction** to meet the most demanding applications with steel housing and total attachment weight of 8,500 lbs.

**Camera System** included to view wire rope spooling and work connections.