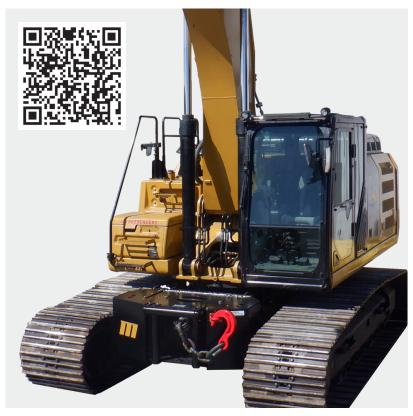

## **M55W** 55,000 lb Recovery Winch for Excavators

## **FEATURES**

- Pins to lower frame of Excavator
- Mounts below cab with clearance for full 360° rotation
- Ties into auxiliary hydraulic circuit
- Bulkhead connections for easy installation and removal
- Uses existing cab controls for all winch functions
- Includes a 3-roller fairlead
- Supplied with 1" x 150' long wire rope with tail chain and hook