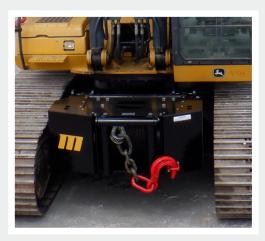

## **M55W** 55,000 lb Recovery Winch for Excavators

## **FEATURES**

- Pins to lower frame of Excavator
- Mounts below cab with clearance for full 360° rotation
- Ties into auxiliary hydraulic circuit
- Bulkhead connections for easy installation and removal
- Uses existing cab controls for all winch functions
- Includes a 3-roller fairlead
- Supplied with 1" x 150' long wire rope with tail chain and hook