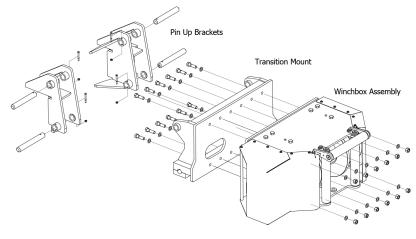

## **FEATURES**

- Pins to lower frame of Excavator
- Mounts below cab with clearance for full 360° rotation
- Ties into auxiliary hydraulic circuit
- Bulkhead connections for easy installation and removal
- Uses existing cab controls for all winch functions
- Includes a 3-roller fairlead
- Supplied with 1" x 150' long wire rope with tail chain and hook