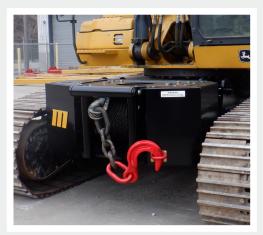

## **M55W** 55,000 lb Recovery Winch for Excavators

## **FEATURES**

- Pins to lower frame of Excavator
- Mounts below cab with clearance for full 360° rotation
- Ties into auxiliary hydraulic circuit
- Bulkhead connections for easy installation and removal
- Uses existing cab controls for all winch functions
- Includes a 3-roller fairlead
- Supplied with 1" x 150' long wire rope with tail chain and hook