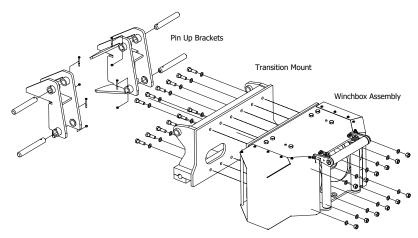

## **FEATURES**

- Pins to lower frame of Excavator
- Mounts below cab with clearance for full 360° rotation
- Ties into auxiliary hydraulic circuit
- Bulkhead connections for easy installation and removal
- Uses existing cab controls for all winch functions
- Includes a 3-roller fairlead
- Supplied with 1-1/4" x 125' long wire rope with tail chain and hook