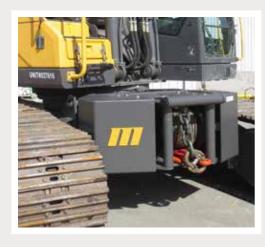

## M100W 100,000 lb Recovery Winch for Excavators

## **FEATURES**

- Pins to lower frame of Excavator
- Mounts below cab with clearance for full 360° rotation
- Ties into auxiliary hydraulic circuit
- Bulkhead connections for easy installation and removal
- Uses existing cab controls for all winch functions
- Includes a 3-roller fairlead
- Supplied with 1-1/4" x 125' long wire rope with tail chain and hook