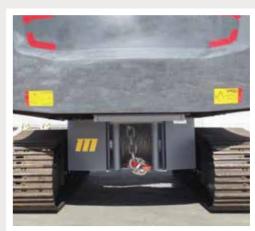

## **FEATURES**

- Pins to lower frame of Excavator
- Mounts below cab with clearance for full 360° rotation
- Ties into auxiliary hydraulic circuit
- Bulkhead connections for easy installation and removal
- Uses existing cab controls for all winch functions
- Includes a 3-roller fairlead
- Supplied with 1-1/4" x 125' long wire rope with tail chain and hook