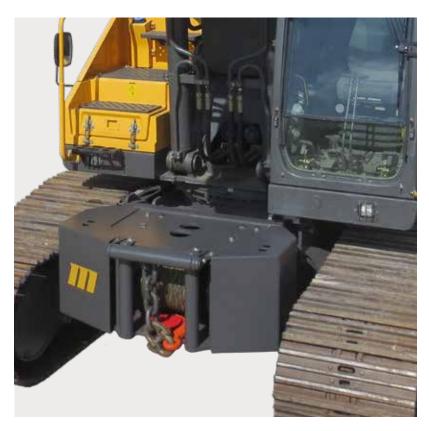

## M100W 100,000 lb Recovery Winch for Excavators

## **FEATURES**

- Pins to lower frame of Excavator
- Mounts below cab with clearance for full 360° rotation
- Ties into auxiliary hydraulic circuit
- Bulkhead connections for easy installation and removal
- Uses existing cab controls for all winch functions
- Includes a 3-roller fairlead
- Supplied with 1-1/4" x 125' long wire rope with tail chain and hook