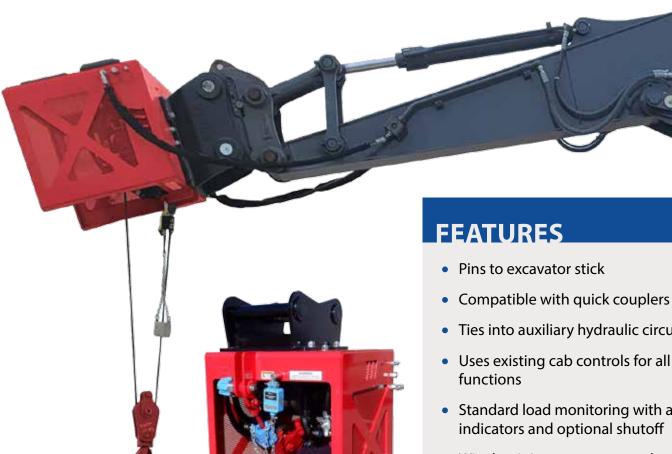

- Ties into auxiliary hydraulic circuit
- Uses existing cab controls for all winch
- Standard load monitoring with audio, visual
- Winch minimum wrap auto shut down with audio and visual alerts to prevent unspooling of rope
- Two block damage prevention with auto shut down and audio and visual alerts
- Supplied with 5/8" x 200' long wire rope with hook block
- Wire rope safety factor not less than 3.5 at rated load
- 16:1 minimum sheave to rope pitch ratio for long rope life
- 18:1 minimum drum to rope pitch ratio for low stress and long rope life
- Tension roller to prevent birdnesting
- Includes a 4-roller fairlead