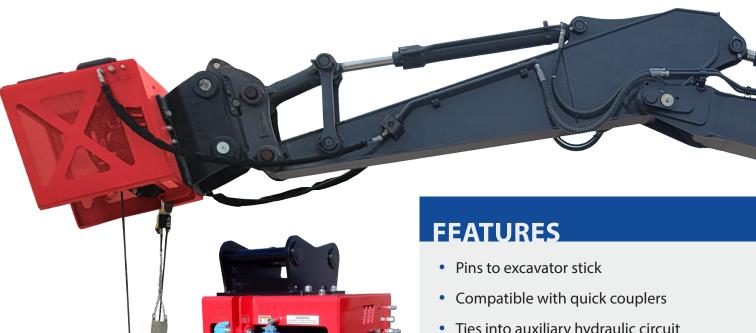

- Ties into auxiliary hydraulic circuit
- Uses existing cab controls for all winch functions
- Standard load monitoring with audio, visual indicators and optional shutoff
- Winch minimum wrap auto shut down with audio and visual alerts to prevent unspooling of rope
- Two block damage prevention with auto shut down and audio and visual alerts
- Supplied with 9/16" x 200' long wire rope with hook block
- Wire rope safety factor not less than 3.5 at rated load
- 16:1 minimum sheave to rope pitch ratio for long rope life
- 18:1 minimum drum to rope pitch ratio for low stress and long rope life
- Tension roller to prevent birdnesting
- Includes a 4-roller fairlead