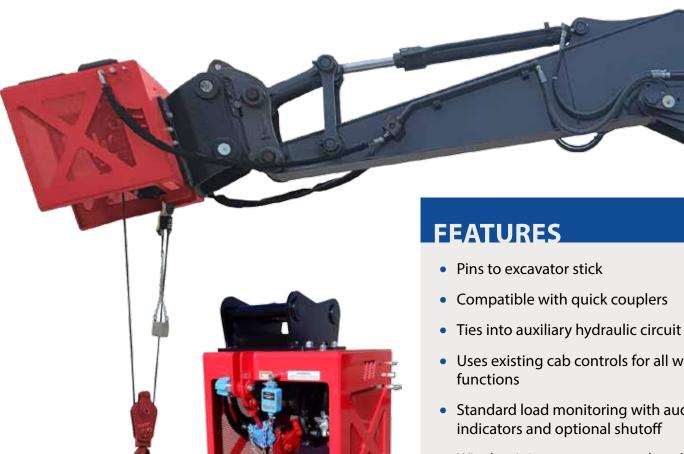

## M12H<sub>12,000 lb</sub>

**Hoist Attachment** 

- Uses existing cab controls for all winch
- Standard load monitoring with audio, visual
- Winch minimum wrap auto shut down with audio and visual alerts to prevent unspooling of rope
- Two block damage prevention with auto shut down and audio and visual alerts
- Supplied with 1/2" x 180' long wire rope with hook block
- Wire rope safety factor not less than 3.5 at rated load
- 16:1 minimum sheave to rope pitch ratio for long rope life
- 18:1 minimum drum to rope pitch ratio for low stress and long rope life
- Tension roller to prevent birdnesting
- Includes a 4-roller fairlead