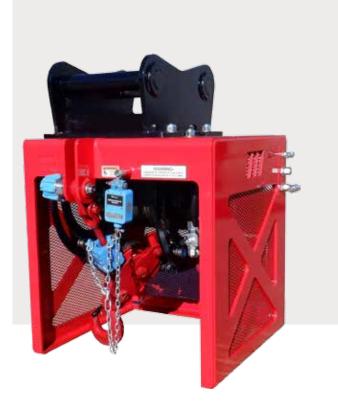

## **MOSW** 12,000 lb Hoist Winch Attachment

## **FEATURES**

- Pins to excavator stick
- Compatible with quick couplers
- Ties into auxiliary hydraulic circuit
- Uses existing cab controls for all winch functions
- Equipped with load monitoring and anti-two block audio and visual indicators
- Includes a 4-roller fairlead
- Supplied with 9/16" x 170' long wire rope with hook
- Configurable with single or two part line pull