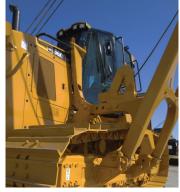

CAT platform. This latest M540c design delivers greater visibility in a compact design.

## **SAFETY**

 A hydraulically operated, four bar linkage counterweight system delivers maximum

**Improved Operator Visibility** 

stability and lifting capability to provide balanced weight distribution.