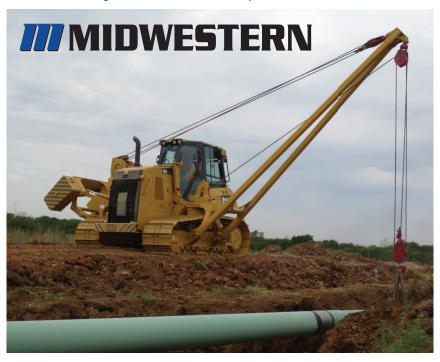

## INTRODUCING MIDWESTERN'S M540C FOR CATERPILLAR D6K2 LGP

idwestern's new M540c on the Caterpillar D6K2 LGP, Tier 4I/
EU Stage IIIB platform has a lift capacity of 40,000 lb (18,144 kg). The sideboom encompasses a combination of new, enhanced, and time-tested features, including design elements that ensure safe operation, ease-of-use and serviceability.

Midwestern is the leader in hydraulic sidebooms for a variety of platforms ranging from 10,000 to 230,000 lb (4 to 104t), hydraulic conversion kits for mechanical pipelayers, and hydrostatic fill and test units from 350 to 1000 ft (106 to 304 m) of head pressure.