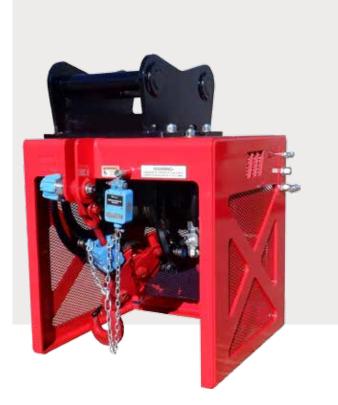

## **MIDWESTERN**

## M18W 25,000 lb Hoist Winch Attachment

## **FEATURES**

- Pins to excavator stick
- Compatible with quick couplers
- Ties into auxiliary hydraulic circuit
- Uses existing cab controls for all winch functions
- Equipped with load monitoring and anti-two block audio and visual indicators
- Includes a 4-roller fairlead
- Supplied with 3/4" x 170' long wire rope with hook
- Configurable with single or two part line pull