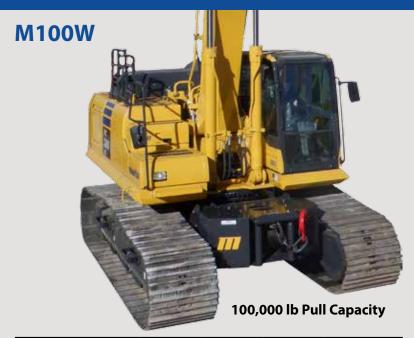

At 2,800 PSI and 40 GPM

| SPECIFICATIONS      |                                   |                      |                                    |                      |                             |
|---------------------|-----------------------------------|----------------------|------------------------------------|----------------------|-----------------------------|
| GEAR RATIO<br>168:1 | WINCH PERFORMANCE AT<br>LOW SPEED |                      | WINCH PERFORMANCE AT<br>HIGH SPEED |                      | TOTAL DRUM<br>CAPACITY (FT) |
| LAYER               | STALL LINE<br>PULL (LBS)          | WINCH<br>SPEED (FPM) | STALL LINE<br>PULL (LBS)           | WINCH<br>SPEED (FPM) | Ø 1 1/4"<br>CABLE           |
| FIRST               | 100,000                           | 17                   | 50,000                             | 35                   | 33                          |
| SECOND              | 85,000                            | 21                   | 43,000                             | 42                   | 73                          |
| THIRD               | 72,000                            | 25                   | 36,000                             | 50                   | 121                         |
| FORTH               | 63,000                            | 29                   | 32,000                             | 58                   | 176                         |

At 2,600 PSI and 69 GPM