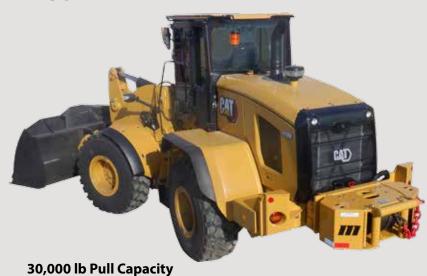

#### **M30W**

| SPECIFICATIONS     |                                   |                      |                                    |                      |                             |
|--------------------|-----------------------------------|----------------------|------------------------------------|----------------------|-----------------------------|
| GEAR RATIO<br>41:1 | WINCH PERFORMANCE AT<br>LOW SPEED |                      | WINCH PERFORMANCE AT<br>HIGH SPEED |                      | TOTAL DRUM<br>CAPACITY (FT) |
| LAYER              | STALL LINE<br>PULL (LBS)          | WINCH<br>SPEED (FPM) | STALL LINE<br>PULL (LBS)           | WINCH<br>SPEED (FPM) | Ø 3/4"<br>CABLE             |
| FIRST              | 30,000                            | 28                   | 15,000                             | 56                   | 29                          |
| SECOND             | 25,300                            | 33                   | 12,700                             | 67                   | 64                          |
| THIRD              | 21,900                            | 38                   | 10,900                             | 77                   | 106                         |
| FORTH              | 19,300                            | 44                   | 9,640                              | 87                   | 154                         |
| FIFTH              | 17,200                            | 49                   | 8,620                              | 98                   | 208                         |