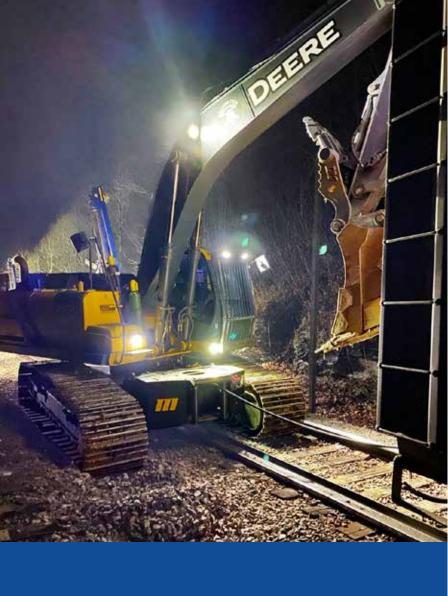

# WINCH ATTACHMENTS

# **MIDWESTERN**

## **FEATURES**

- For Recovery or Hoisting Purposes
- Line Pulls from 6,000 to 100,000 lb
- Can be Installed on Track-Type or Rubber-Tired Machines
- Highly Efficient Planetary Gears
- Automatic Dual Braking System
- 2-Speed Option
- Integrated Controls

### **M08W HOIST WINCH**

| SPECIFICATIONS |                    |        |                      |        |                             |
|----------------|--------------------|--------|----------------------|--------|-----------------------------|
|                | LINE PULL<br>(LBS) |        | WINCH SPEED<br>(FPM) |        | TOTAL DRUM<br>CAPACITY (FT) |
| LAYER          | 1 PART             | 2 PART | 1 PART               | 2 PART | Ø 9/16" CABLE               |
| FIRST          | 7,940