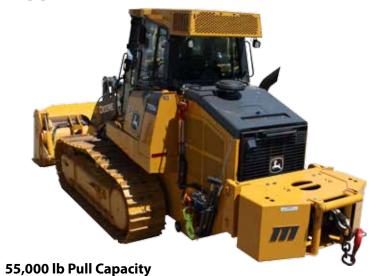

## **M55W**

| SPECIFICATIONS      |                          |                      |                                    |                      |                             |
|---------------------|--------------------------|----------------------|------------------------------------|----------------------|-----------------------------|
| GEAR RATIO<br>184:1 | WINCH PERF<br>LOW S      | ORMANCE AT<br>SPEED  | WINCH PERFORMANCE AT<br>HIGH SPEED |                      | TOTAL DRUM<br>CAPACITY (FT) |
| LAYER               | STALL LINE<br>PULL (LBS) | WINCH<br>SPEED (FPM) | STALL LINE<br>PULL (LBS)           | WINCH<br>SPEED (FPM) | Ø 1"<br>CABLE               |
| FIRST               | 55,000                   | 21                   | 27,437                             | 41                   | 44                          |
| SECOND              | 47,557                   | 25                   | 23,779                             | 49                   | 95                          |
| THIRD               | 41,962                   | 28                   | 20,981                             | 140                  | 153                         |