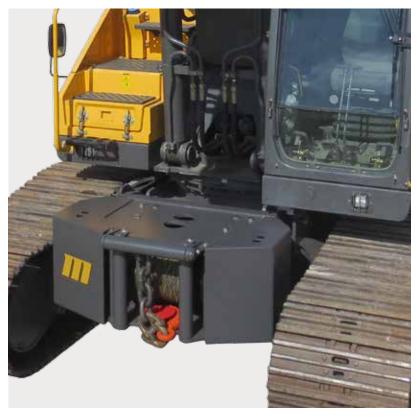

## **M100W** 100,000 lb Recovery Winch for Excavators

## **FEATURES**

- Pins to lower frame of Excavator
- Mounts below cab with clearance for full 360° rotation
- Ties into auxiliary hydraulic circuit
- Bulkhead connections for easy installation and removal
- Uses existing cab controls for all winch functions
- Includes a 3-roller fairlead
- **Supplied with** 1-1/4" x 125' long wire rope with tail chain and hook