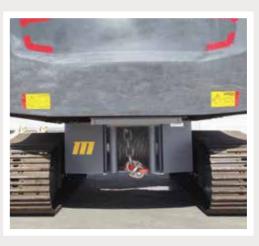

## **M100W** 100,000 lb Recovery Winch for Excavators

## **FEATURES**

- Pins to lower frame of Excavator
- Mounts below cab with clearance for full 360° rotation
- Ties into auxiliary hydraulic circuit
- Bulkhead connections for easy installation and removal
- Uses existing cab controls for all winch functions
- Includes a 3-roller fairlead
- **Supplied with** 1-1/4" x 125' long wire rope with tail chain and hook