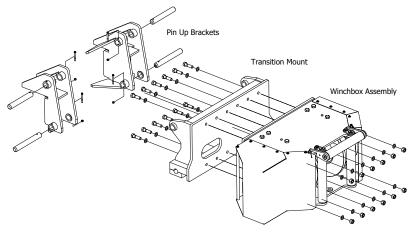

## **FEATURES**

- Pins to lower frame of Excavator
- Mounts below cab with clearance for full 360° rotation
- Ties into auxiliary hydraulic circuit
- Bulkhead connections for easy installation and removal
- Uses existing cab controls for all winch functions
- Includes a 3-roller fairlead
- **Supplied with** 1-1/4" x 125' long wire rope with tail chain and hook