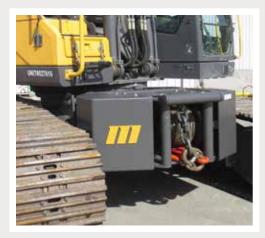

## **M100W** 100,000 lb Recovery Winch for Excavators

## **FEATURES**

- Pins to lower frame of Excavator
- Mounts below cab with clearance for full 360° rotation
- Ties into auxiliary hydraulic circuit
- Bulkhead connections for easy installation and removal
- Uses existing cab controls for all winch functions
- Includes a 3-roller fairlead
- **Supplied with** 1-1/4" x 125' long wire rope with tail chain and hook