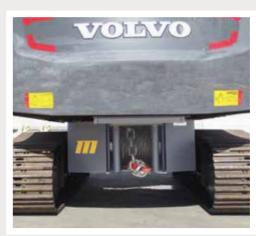

## **FEATURES**

- Pins to lower frame of Excavator
- Mounts below cab with clearance for full 360° rotation
- Ties into tram hydraulic circuit
- Bulkhead connections for easy installation and removal
- Uses existing cab controls for all winch functions
- Includes a 3-roller fairlead
- Supplied with 1-1/4" x 125' long wire rope with tail chain and hook