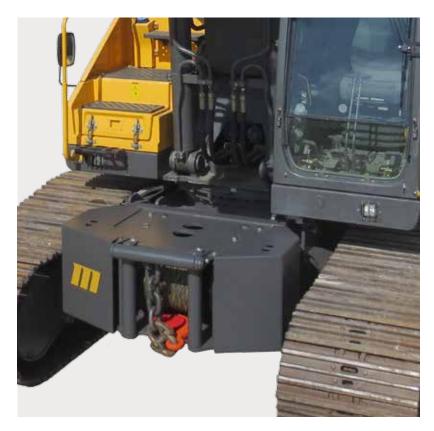

## **FEATURES**

- Pins to lower frame of Excavator
- Mounts below cab with clearance for full 360° rotation
- Ties into tram hydraulic circuit
- Bulkhead connections for easy installation and removal
- Uses existing cab controls for all winch functions
- Includes a 3-roller fairlead
- Supplied with 1-1/4" x 125' long wire rope with tail chain and hook

## **SPECIFICATIONS**

| WINCH PERFORMANCE SPECIFICATIONS |                                   |                         |                                    |                         |                        |
|----------------------------------|-----------------------------------|-------------------------|------------------------------------|-------------------------|------------------------|
| 260                              | 0 PSI                             |                         | Ø 1.25 CABLE                       |                         |                        |
| GEAR RATIO<br>168:1              | WINCH PERFORMANCE AT<br>LOW SPEED |                         | WINCH PERFORMANCE AT<br>HIGH SPEED |                         | TOTAL DRUM<br>CAPACITY |
|                                  | 69 GPM                            | 12.76 CID               | 69 GPM                             | 6.38 CID                | (FT)                   |
| LAYER                            | STALL<br>LINE PULL<br>(LBS)       | WINCH<br>SPEED<br>(FPM) | STALL<br>LINE PULL<br>(LBS)        | WINCH<br>SPEED<br>(FPM) | Ø 1.25<br>CABLE        |
| FIRST                            | 100,000                           | 17                      | 50,000                             | 35                      | 33                     |
| SECOND                           | 85,000                            | 21                      | 43,000                             | 42                      | 73                     |
| THIRD                            | 72,000                            | 25                      | 36,000                             | 50                      | 121                    |
| FOURTH                           | 63,000                            | 29                      | 32,000                             | 58                      | 176                    |