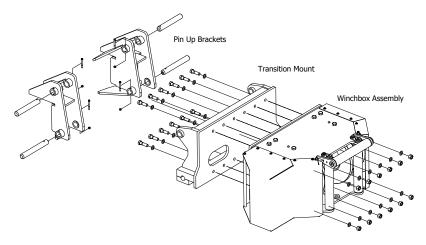

## **FEATURES**

- Pins to lower frame of Excavator
- Mounts below cab with clearance for full 360° rotation
- Ties into tram hydraulic circuit
- Bulkhead connections for easy installation and removal
- Uses existing cab controls for all winch functions
- Includes a 3-roller fairlead
- Supplied with 1-1/4" x 125' long wire rope with tail chain and hook