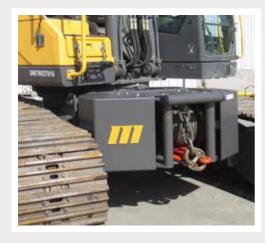

## **FEATURES**

- Pins to lower frame of Excavator
- Mounts below cab with clearance for full 360° rotation
- Ties into tram hydraulic circuit
- Bulkhead connections for easy installation and removal
- Uses existing cab controls for all winch functions
- Includes a 3-roller fairlead
- Supplied with 1-1/4" x 125' long wire rope with tail chain and hook

## **SPECIFICATIONS**

| WINCH PERFORMANCE SPECIFICATIONS |                                   |                         |                                    |                         |                        |
|----------------------------------|-----------------------------------|-------------------------|------------------------------------|-------------------------|------------------------|
| 260                              | 0 PSI                             |                         | Ø 1.25 CABLE                       |                         |                        |
| GEAR RATIO<br>168:1              | WINCH PERFORMANCE AT<br>LOW SPEED |                         | WINCH PERFORMANCE AT<br>HIGH SPEED |                         | TOTAL DRUM<br>CAPACITY |
|                                  | 69 GPM                            | 12.76 CID               | 69 GPM                             | 6.38 CID                | (FT)                   |
| LAYER                            | STALL<br>LINE PULL<br>(LBS)       | WINCH<br>SPEED<br>(FPM) | STALL<br>LINE PULL<br>(LBS)        | WINCH<br>SPEED<br>(FPM) | Ø 1.25<br>CABLE        |
| FIRST                            | 100,000                           | 17                      | 50,000                             | 35                      | 33                     |
| SECOND                           | 85,000                            | 21                      | 43,000                             | 42                      | 73                     |
| THIRD                            | 72,000                            | 25                      | 36,000                             | 50                      | 121                    |
| FOURTH                           | 63,000                            | 29                      | 32,000                             | 58                      | 176                    |