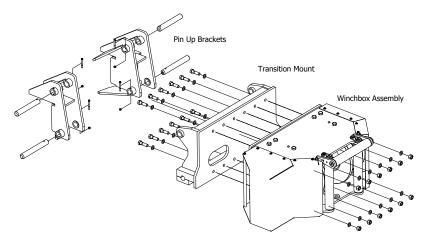

## **FEATURES**

- Pins to lower frame of Excavator
- Mounts below cab with clearance for full 360° rotation
- Ties into tram hydraulic circuit
- Bulkhead connections for easy installation and removal
- Uses existing cab controls for all winch functions
- Includes a 3-roller fairlead
- Supplied with 1-1/4" x 125' long wire rope with tail chain and hook