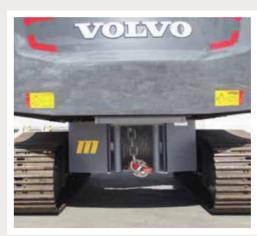

## **MIDWESTERN**

## M100W 100,000 lb Recovery Winch for Excavators

## **FEATURES**

- Pins to lower frame of Excavator
- Mounts below cab with clearance for full 360° rotation
- Ties into tram hydraulic circuit
- Bulkhead connections for easy installation and removal
- Uses existing cab controls for all winch functions
- Includes a 3-roller fairlead
- Supplied with 1-1/4" x 125' long wire rope with tail chain and hook