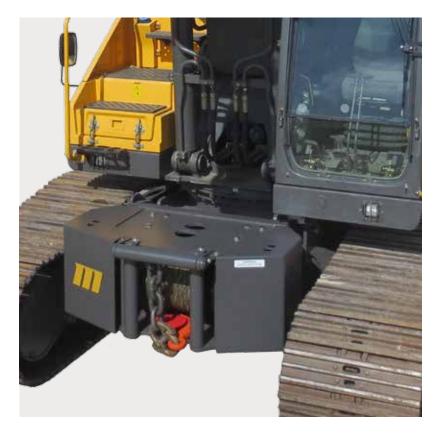

## **MIDWESTERN**

## M100W 100,000 lb Recovery Winch for Excavators

## **FEATURES**

- Pins to lower frame of Excavator
- Mounts below cab with clearance for full 360° rotation
- Ties into tram hydraulic circuit
- Bulkhead connections for easy installation and removal
- Uses existing cab controls for all winch functions
- Includes a 3-roller fairlead
- Supplied with 1-1/4" x 125' long wire rope with tail chain and hook