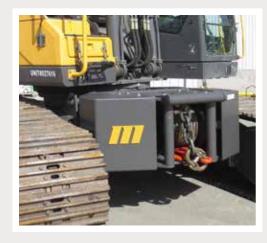

## **MIDWESTERN**

## M100W 100,000 lb Recovery Winch for Excavators

## **FEATURES**

- Pins to lower frame of Excavator
- Mounts below cab with clearance for full 360° rotation
- Ties into tram hydraulic circuit
- Bulkhead connections for easy installation and removal
- Uses existing cab controls for all winch functions
- Includes a 3-roller fairlead
- Supplied with 1-1/4" x 125' long wire rope with tail chain and hook